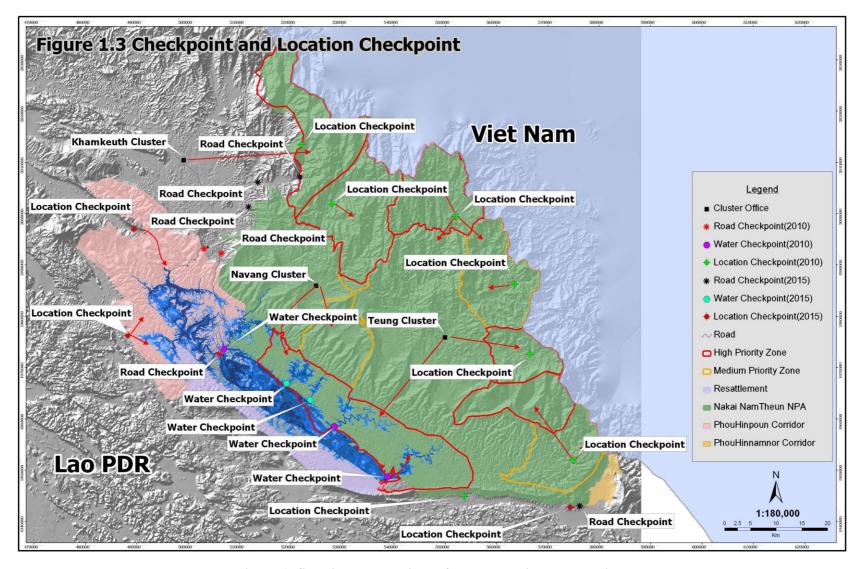

## 4.2 Access Points into the Nakai-Nam Theun NPA

(Table: 01 and Figure 1 showing the access points)

# a. Checking PIZ people who go in and out from NPA and corridors in land ways

- The NT2 WMPA will be constructed of 7 road check points: 5 road checkpoints in Khamkeut district (Parkatan, Nakadok, Nongmek, Phonesaat and Thongkhako), one road checkpoint at Thalang village of Nakai district and one road checkpoint at Langkhang village of Bualapha district.
- 8 mobile patrolling teams to patrol inside NPA and 4 mobile patrolling team to patrol in 4 PIZ districts of Khamkeut, Nakai, Nhommalath and Bualapha.
- Sweep patrolling in emergency times.
- Construction of 5 ranger stations: 2 ranger stations of Khamkeut district (Nangoy and Namuang), one ranger station at Nathon of Nakai district, one ranger station at Hangkan village of Nhommalath district and one ranger station at Langkhang village of Bualapha district.

### b. Checking people who passing Lao-Vietnam border

- Setting 4 ranger stations (Namxot, Namtheun, Namnoy and Namon rivers) at upper watershed areas where were closed to Lao and Vietnam border.
- Coordination with district and village partners (militia, police, DAFO staff and VCMU) to patrol in priority areas.
- Corporation with relevant partners for Watershed Access and Restriction Framework.

### 5.4 Checking people who go in and out the NPA by passing NT2 reservoir

- Construction of 2 river checkpoints (Namxot, Namtheun) and 3 NPA posts (Huay Sanap, Huay Sangong and Nam On).
- NT2 WMPA and NT2 Reservoir boundary marking.
- Propose to RMC office for zoning in NT2 reservoir areas as control use zones(for fishing) and protected zones with clear regulations and hand over the right and responsibility to the relevant authorities for management.
- Navigation rout marking with floating and signboards and regulation setting for specific routs (fishing, travel or transportation...)
- Boat registrations have to be finished in RMU and NPA villages.

Figure 1: Showing the locations of roads and river checkpoints

Figure 2: Threats to the Nakai Nam Theun NPA

Figure 3: Showing the locations of six vulnerable inundation areas in Special Conservation Zone