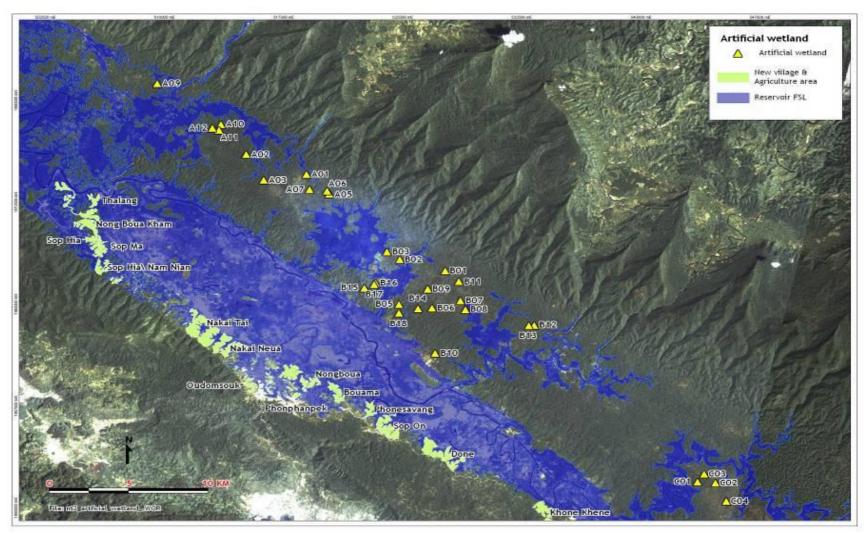

### c. Artificial saltlicks (Figure 4) and artificial wetlands (Figure 5)

The NTPC experts working with NT2 WMPA and DAFO staff were constructed 8 artificial saltlicks and 31 wetlands for wildlife and aquatic animals. These areas closed to Special Conservation areas in the north of NT2 reservoir or South of NPA. The Law Enforcement teams of NT2 WMPA are more responsible to patrol in these areas (Areas number 4 is high priority for patrolling). As soon as possible, resettlement buffaloes are to be completely removed from these areas.

Figure 1: Showing the locations of roads and river checkpoints

Figure 2: Threats to the Nakai Nam Theun NPA

Figure 3: Showing the locations of six vulnerable inundation areas in Special Conservation Zone