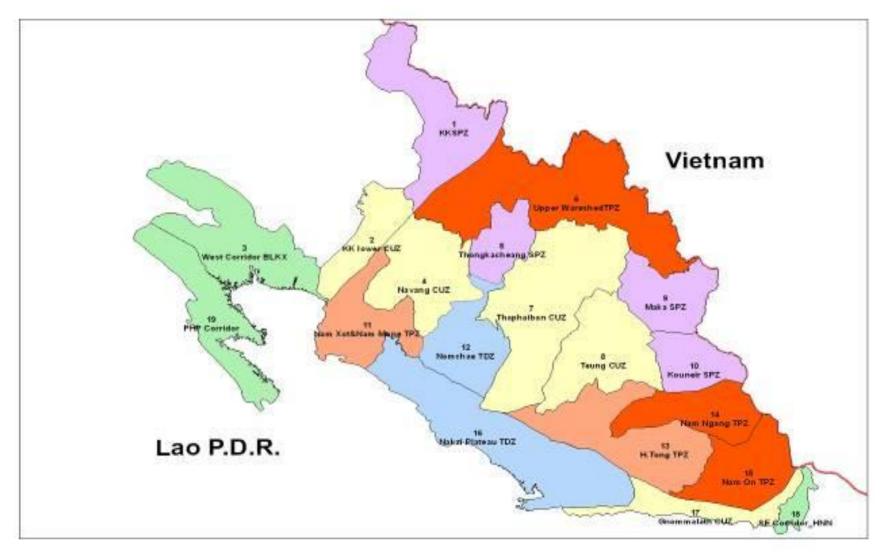

# 5.7 Macro zoning inside NT2 WMPA areas

The TA and staff of NT2 WMPA office was draft of macro zoning inside NT2 WMPA areas that was based on data from forest and land use planning, flora and fauna data, wildlife habitats and social economic development plans. The macro zoning were 6 Totally Protected Zones with high priority, 2 Totally Protected Zones with medium priority, 6 Special Conservation Areas, 2 corridors, 3 Control Use Zones, 2 Tourism Development Zones and Buffer Zones. (Figure 6).