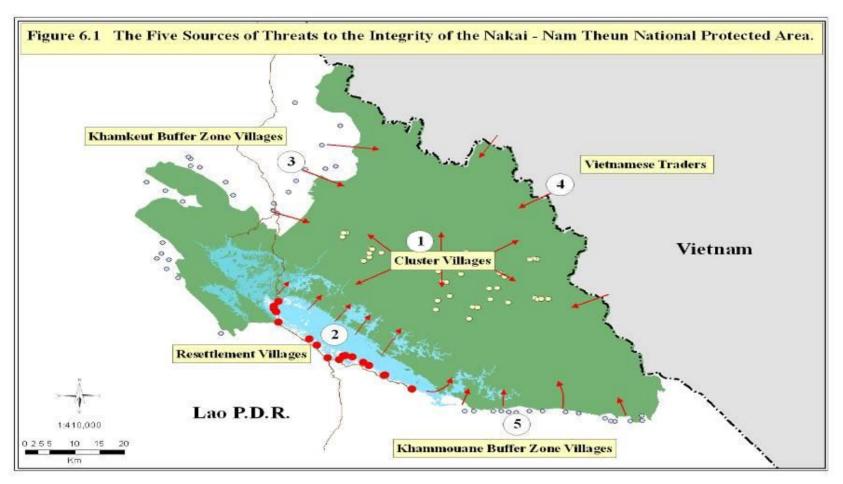

(Figure 2 Showing the threats to NT2 WMPA areas)

Figure 1: Showing the locations of roads and river checkpoints

Figure 2: Threats to the Nakai Nam Theun NPA

Figure 3: Showing the locations of six vulnerable inundation areas in Special Conservation Zone