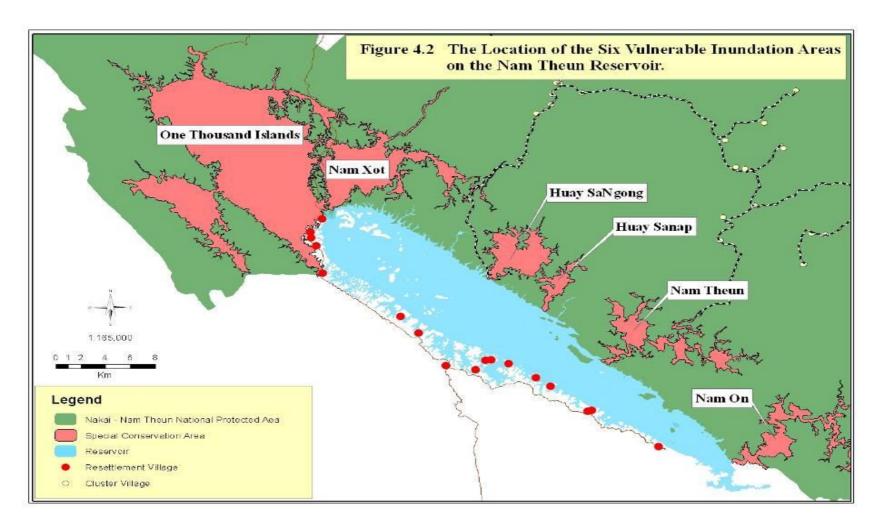

## a. NT2 reservoir (Figure 3)

Based on the decree of 193 PM, the boundary between NT2 reservoir and NPA is along 538 msl lines. Reservoir areas of about 45,000 ha (include islands) and the distance of its border line is 969km. Outsiders can access to NPA and corridor in everywhere by water ways(easy to access in rainy season during high water level at 538m), roads, tracks or trails. In dry season it is more difficult to travel by boats that have to follow river ways at 528m). The water body has a 58 km long boundary with the National Protected Area, between Thalang (northern) and the Nam On (southern). The 16 resettlement villagers were using these river way travels by boats to Southern part of NPA and Special Conservation Areas. From Thalang bridge via thousand islands( Special Conservation Areas) have some resettlement village and Khamkeut PIZ villages were easy access to that areas by boats.

## b. Special Conservation Areas (Figure 3)

A very relevant management issue is the highly convoluted boundary caused by the inundation of the Nam Theun 2 Reservoir, following the 538 metre elevation (as prescribed in Article, Decree 193). In the Concession Agreement, all parties have agreed that the Special Conservation Zones will become part of the Nakai-Nam Theun National Protected Area. This being the case, the entrances to the Special Conservation Areas require demarcation. The Nam Theun Reservoir are six vulnerable inundation zones, which have been designated as Special Conservation Areas. These comprise - from west to east – the Thousand Islands (16,633 ha); the Nam Xot (3,971 ha); the Huay Sangong (1,694 ha); the Huay Sanap (535 ha), the Nam Theun (2,045 ha) and the Nam On (2,483 ha). All six inundation zones have to be protected and managed from outside poachers.

Figure 1: Showing the locations of roads and river checkpoints

Figure 2: Threats to the Nakai Nam Theun NPA

Figure 3: Showing the locations of six vulnerable inundation areas in Special Conservation Zone