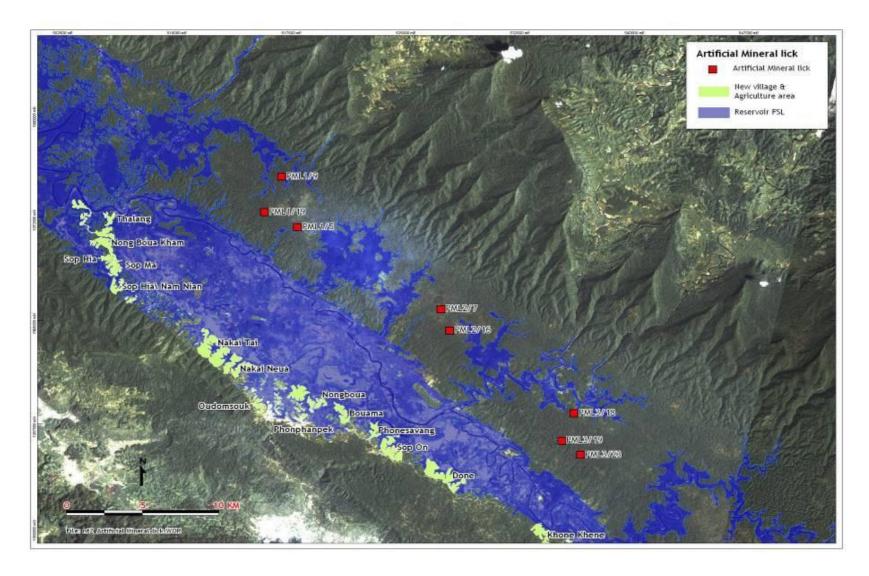

### c. Artificial saltlicks (Figure 4) and artificial wetlands (Figure 5)

The NTPC experts working with NT2 WMPA and DAFO staff were constructed 8 artificial saltlicks and 31 wetlands for wildlife and aquatic animals. These areas closed to Special Conservation areas in the north of NT2 reservoir or South of NPA. The Law Enforcement teams of NT2 WMPA are more responsible to patrol in these areas (Areas number 4 is high priority for patrolling). As soon as possible, resettlement buffaloes are to be completely removed from these areas.